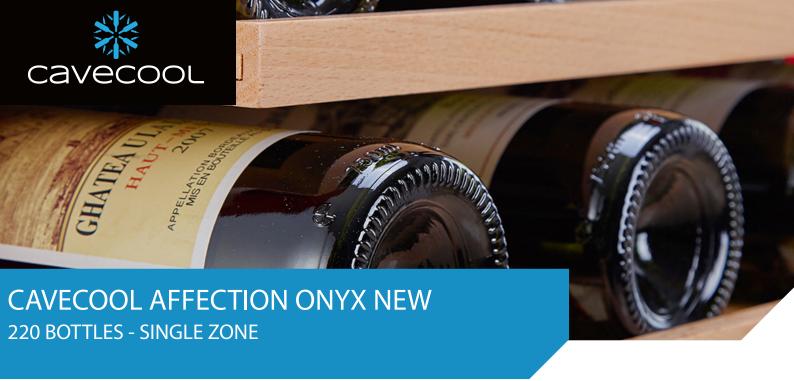

## Cavecool

Cavecool are Danish designed wine fridges with thought-through Nordic coolness as paramount. It is all about the three cornerstones that hit bull's eye with all of us: design, quality and above all the price.

The wine coolers are designed and developed in Denmark and are packed with clever technology and features usually only found with much more expensive brands.

- Suitable for built in & freestanding.
- 15 fixed beech wood shelves.
- Storage for 220 bottles in compact design.
- Ideal for wine serving with single temperature zone.
- White LED lighting.
- Silent and energy efficient.
- Low-vibration compressor.