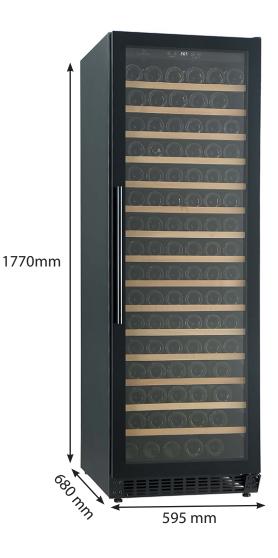

## TECHNICAL DATA

Product no. CC428SB
Noise level 43 dB
Energy class G

Energy consump. 198 kWh/year
Voltage / Hz 230V / 50 Hz
Climate class N, SN, ST
Net capacaity 424 litres

\*No. of bottles with all shelves mounted (bordeaux).