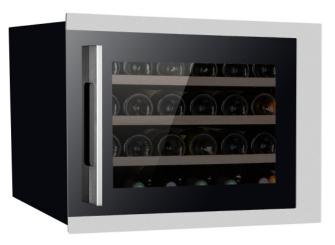

- Suitable for integration in kitchen cabinet.
- 4 Easy Access Shelves (retractable shelves).
- Storage for 24 bottles in compact design.
- Single zone temperature for optimal wine maturing.
- Ambient LED lighting in orange.
- Silent and energy efficient.
- Low-vibration compressor.

## **FEATURES**

| Placement         | Integrated           |
|-------------------|----------------------|
| Bottles           | 24*/24**             |
| Temperature zones | Single zone (5-20°C) |
| Door              | UV-free glassdoor    |
| LED Lighting      | Orange               |