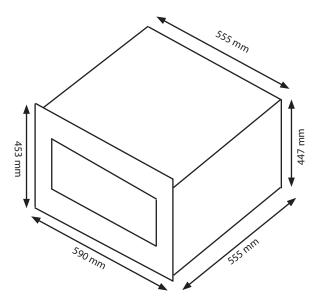

## **TECHNICAL DATA**

| Product no.     | PI24S-B      |
|-----------------|--------------|
| Noise level     | 40 dB        |
| Energy class    | G            |
| Energy consump. | 115 kWh/year |
| Watt            | 80           |
| Voltage / Hz    | 230V / 50 Hz |
| Climate class   | N, SN, ST    |
| Net capacaity   | 51 litres    |